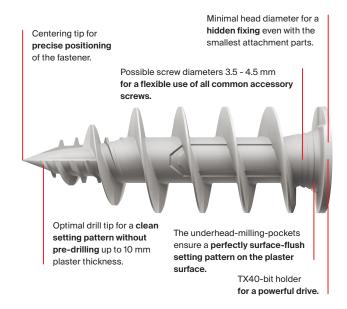

## **Functioning and Applications**

Suitable for ETICS with mineral wool, wood fibre boards and EPS.

FID II House number