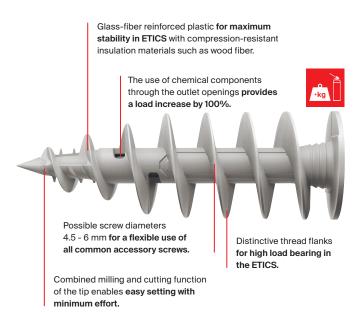

FID II and FID II Plus. Insulation anchors for thermal bridge-free fixing on ETICS.

# FID II and FID II Plus Insulation anchor for medium-heavy fixing on the ETICS.

## **Functioning and Applications**

Suitable for ETICS with mineral wool, wood fibre boards and EPS.

FID II House number